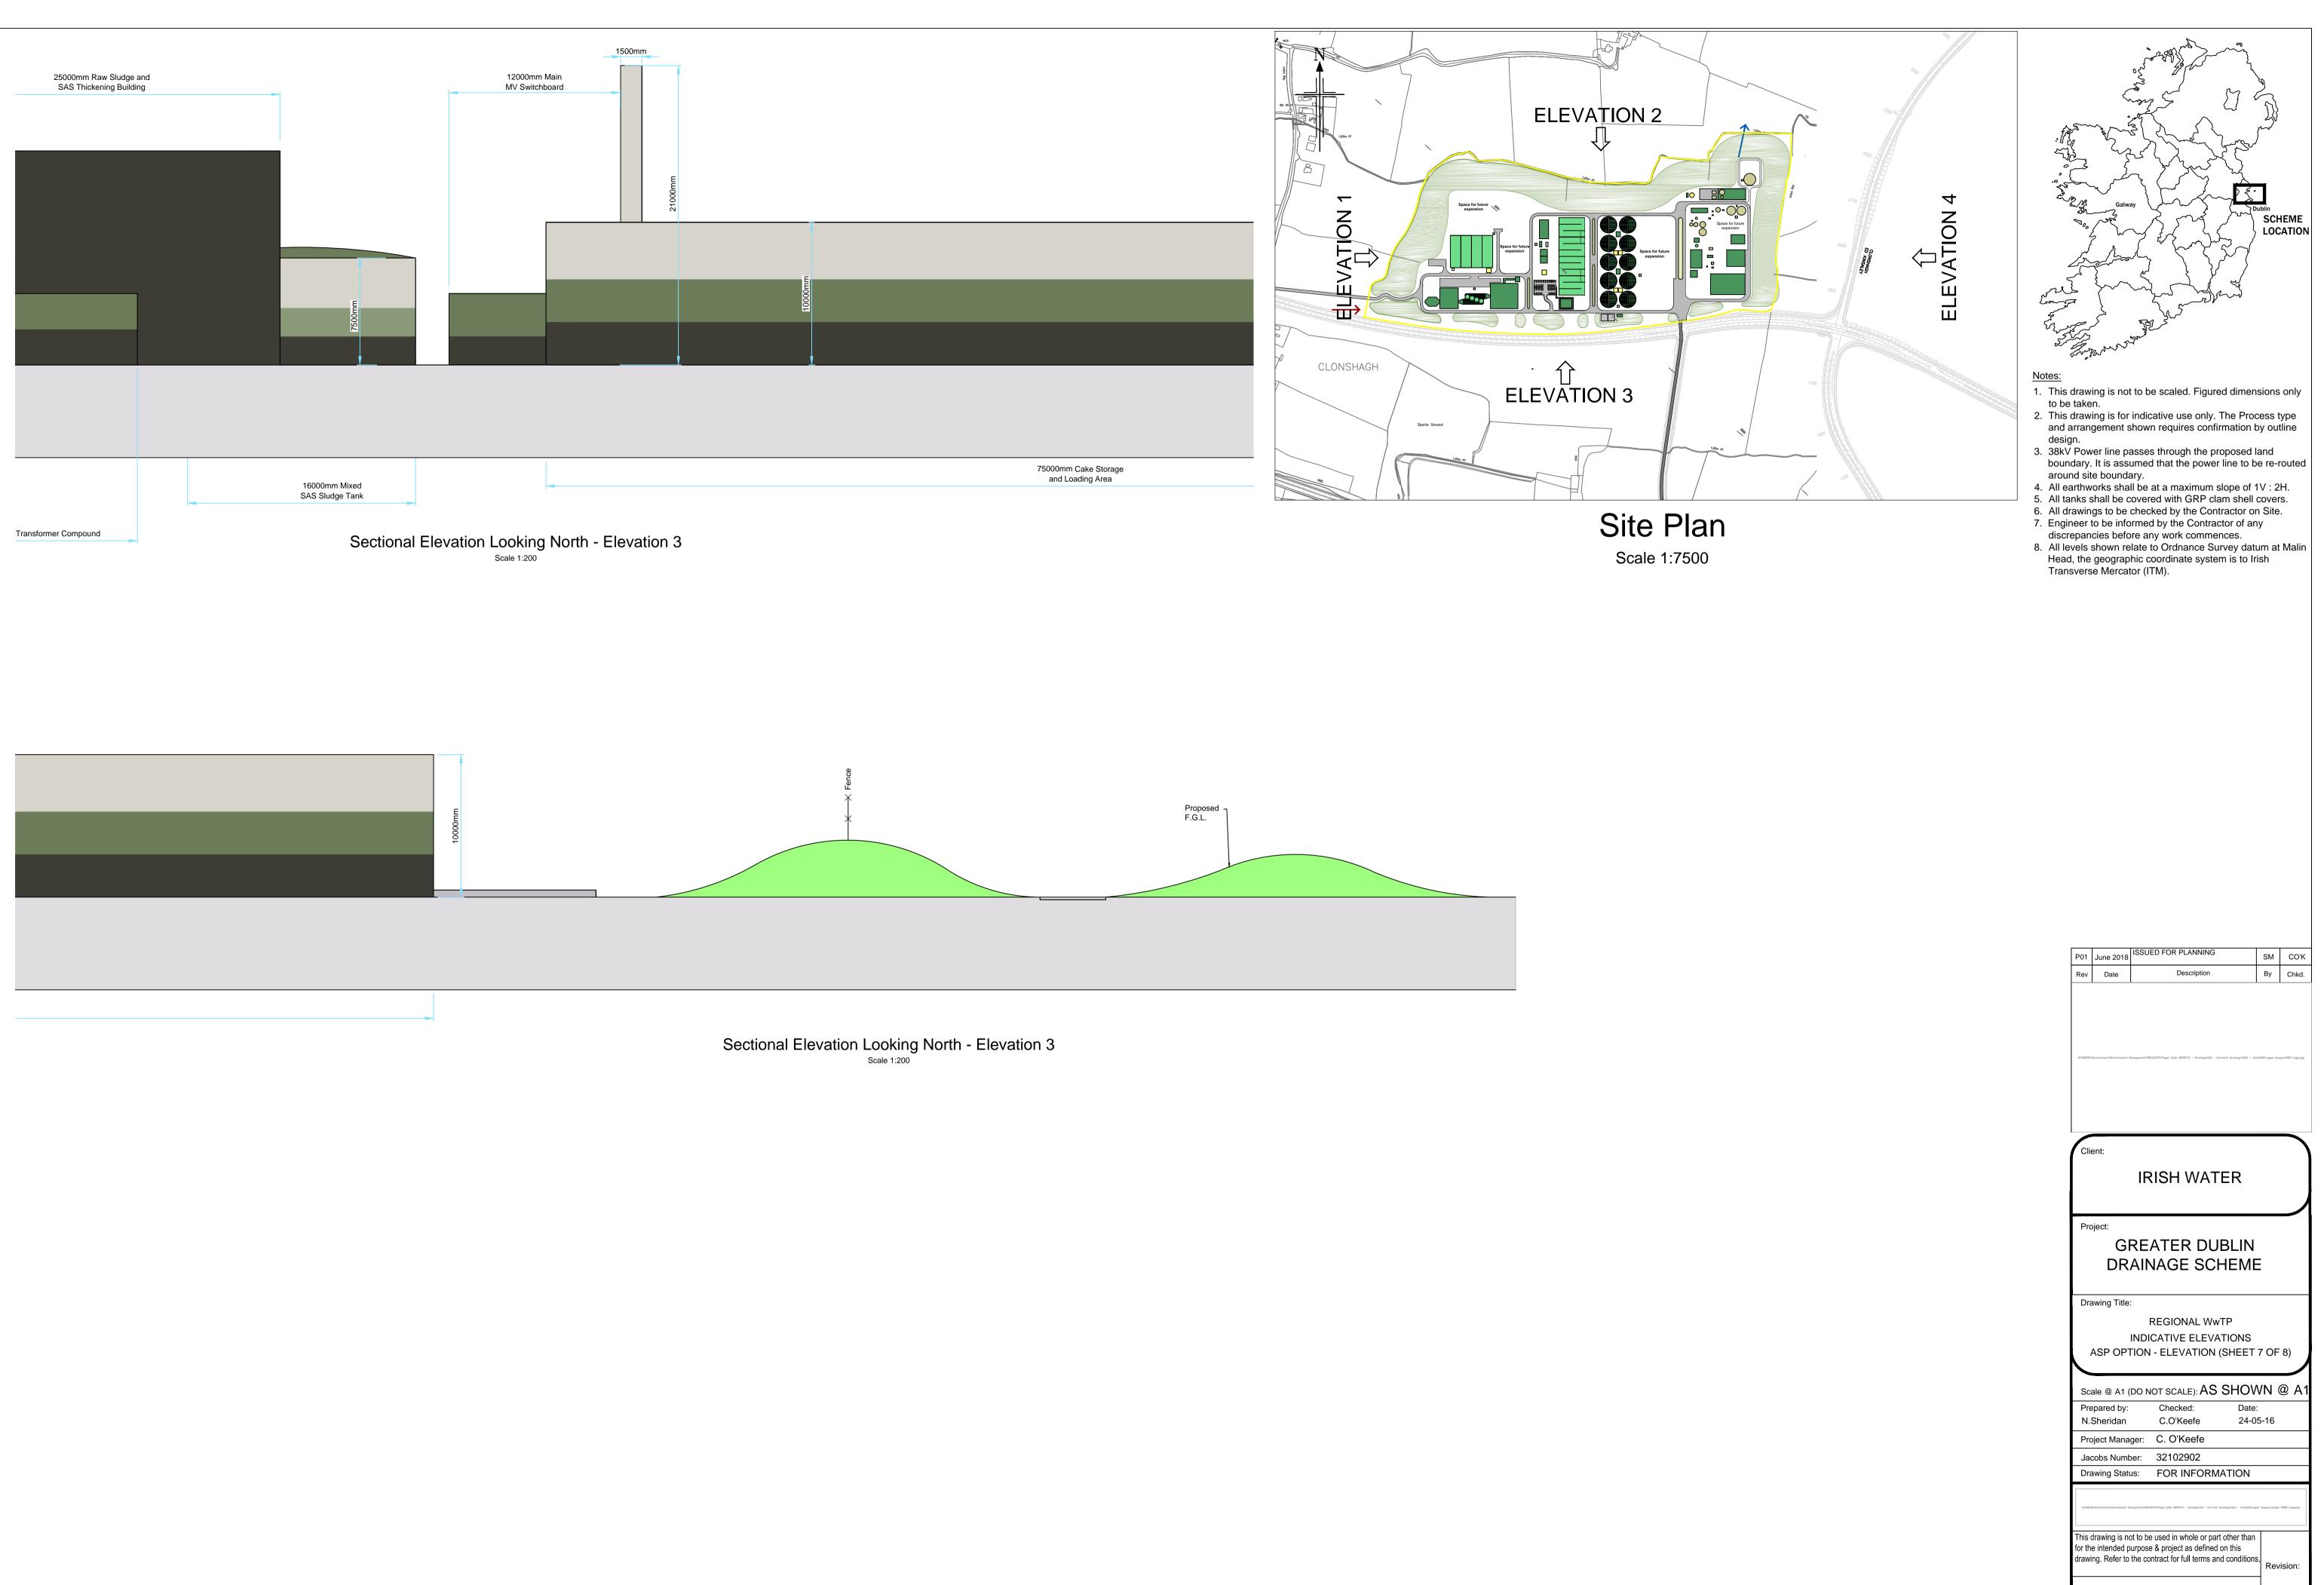

| P01                                                                                                                                  | June 2018                                            | ISSUED FOR PLANNING                                                                                                            | SM                | CO'K           |
|--------------------------------------------------------------------------------------------------------------------------------------|------------------------------------------------------|--------------------------------------------------------------------------------------------------------------------------------|-------------------|----------------|
| Rev                                                                                                                                  | Date                                                 | Description                                                                                                                    | Ву                | Chkd.          |
| BABATEKOnironnenVEndrument ResegmentVRBLECTEVIngsi CoCo 6888948 - BrentgeVBd - Carrent BrentgeVBd1 - AnteCADAegue BegenA688 LegesJog |                                                      |                                                                                                                                |                   |                |
| Client:<br>IRISH WATER                                                                                                               |                                                      |                                                                                                                                |                   |                |
| Project:<br>GREATER DUBLIN<br>DRAINAGE SCHEME                                                                                        |                                                      |                                                                                                                                |                   |                |
| Drawing Title:                                                                                                                       |                                                      |                                                                                                                                |                   |                |
| REGIONAL WWTP<br>INDICATIVE ELEVATIONS<br>ASP OPTION - ELEVATION (SHEET 7 OF 8)                                                      |                                                      |                                                                                                                                |                   |                |
| Scale @ A1 (DO NOT SCALE): AS SHOWN @ A1                                                                                             |                                                      |                                                                                                                                |                   |                |
|                                                                                                                                      | Prepared by:Checked:Date:N.SheridanC.O'Keefe24-05-16 |                                                                                                                                |                   |                |
| Pro                                                                                                                                  | oject Mana                                           | ger: C. O'Keefe                                                                                                                |                   |                |
| Jao                                                                                                                                  | cobs Numb                                            | per: 32102902                                                                                                                  |                   |                |
| Dra                                                                                                                                  | awing State                                          | US: FOR INFORMATION                                                                                                            |                   |                |
| 6-34873                                                                                                                              | EVEnveransentVEnveransent Hi                         | ngeneriVMLESTV/bgsi Gda 88094 - Brahgriði - Garveti Brahgriðii - Antoldhing                                                    | oo Inagee'.Jacobe | TEBDI Legeping |
| for th                                                                                                                               | e intended p                                         | ot to be used in whole or part other than<br>urpose & project as defined on this<br>the contract for full terms and conditions | Rev               | ision:         |
| Drawing No.: 32102902-2133 P01                                                                                                       |                                                      |                                                                                                                                |                   |                |